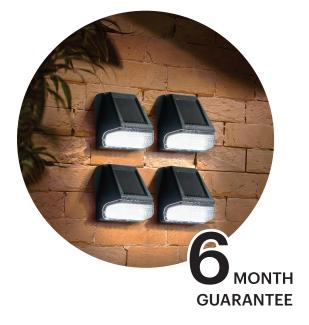

## **PRODUCT DETAILS**

| Color Mode          | Single Color               |
|---------------------|----------------------------|
| Material            | Plastic                    |
| Shape               | Rectangle                  |
| Wattage reference   | -                          |
| Lumen Output        | 3 lumen                    |
| Dimmable            | No                         |
| Battery replaceable | Yes                        |
| Power source        | Powered by the Sun         |
| Battery included    | 4x 1,2V Ni-MH Rechargeable |
|                     | 200mAh AA batteries        |
| Modes               | On/Off                     |
| Wire                | Not required               |
| Included            | 8x Mounting screws         |
|                     | 8x Wall plugs              |
| Dimensions          | 7.5x7.2x4cm                |
| Difficitisions      | 7.5X7.2X4CIII              |
| Worktime            | 6-8h                       |
|                     |                            |
| Worktime            | 6-8h                       |

## **PACKAGING DETAILS**

| Packaging type     | color box     |
|--------------------|---------------|
| Quantity/packaging | 4 pcs/set     |
| Size/packaging     | 150x45x155mm  |
| Quantity/carton    | 8 set         |
| Size/carton        | 385x185x320mm |