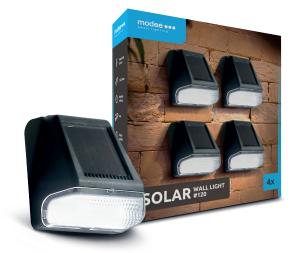

Product name Valid from Modee Lighting LED Solar Wall Light WS120 (4pcs/set) 2023.09.11.

Order it online! www.smokingacc.hu Email us: info@smokingacc.hu

## **PACKAGING DETAILS**

| Packaging type     | color box     |
|--------------------|---------------|
| Quantity/packaging | 4 pcs/set     |
| Size/packaging     | 150x45x155mm  |
| Quantity/carton    | 8 set         |
| Size/carton        | 385x185x320mm |